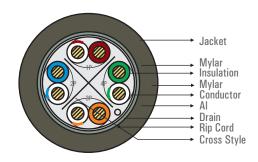

| Conductor:           | 24 AWG, Multi-cores                    |
|----------------------|----------------------------------------|
| Conductor Metal:     | Bare Copper                            |
| Insulation Material: | HD-PE                                  |
| Outside Tape metal:  | MYLAR                                  |
| Drain Wire:          | 26 AWG                                 |
| Material:            | PVC UL94V-0                            |
| Color Code:          | Cool Grey 5C                           |
| Heat Resistant:      | 75°C minimum (Temperature limited)     |
| Flame Property:      | The purpose of the vertical flame test |
|                      | is to screen out flammable wires.      |
|                      | It follows VW-1(UL) and FT-1 (CSA)     |
|                      | standards                              |